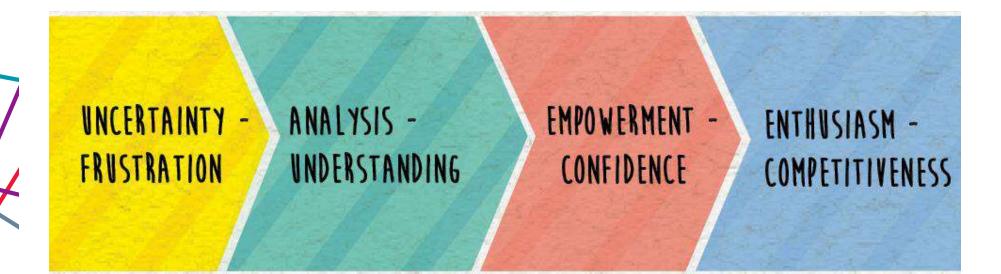

## Sequential process of emotional states when playing a new game

WE SEE THIS EVERY TIME WE PLAY A GAME, AS PLAY LEADS US TO EXPERIENCE A SERIES OF PHENOMENA AND FEELINGS WHEREIN WE WILL ALWAYS GO THROUGH THE SAME BASIC PROCESS: