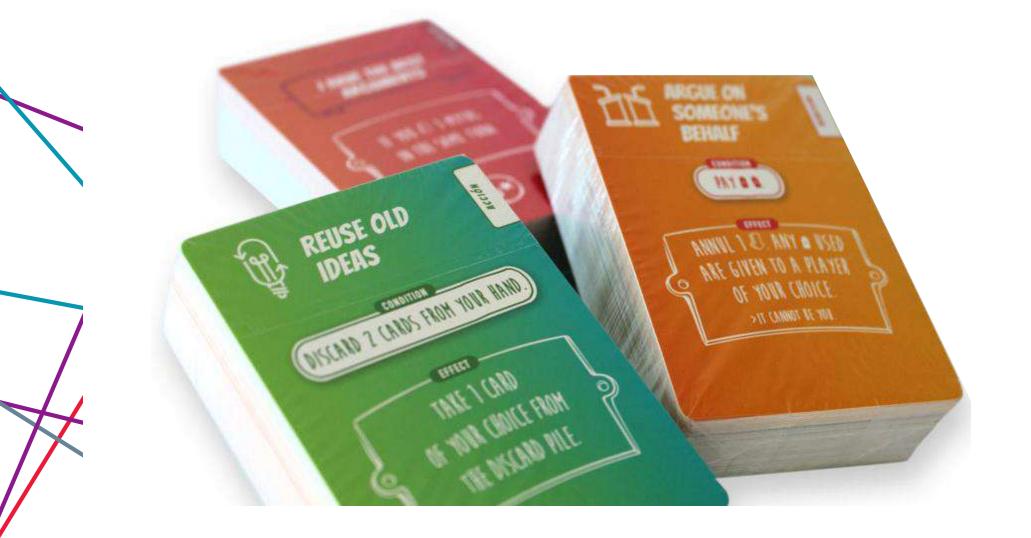

ideo



#### 3.8 K vistas hace 6 años

Juego Derribando: los mitos tienen muchas formas, profundiza e invita a hacernos conscientes de la problemática que conllevan los mitos, que son la base de la exclusión social en nuestra sociedad.



#### https://www.youtube.com/watch?v=Uaur\_04\_Lq0

## Sequential process of emotional states when playing a new game

WE SEE THIS EVERY TIME WE PLAY A GAME, AS PLAY LEADS US TO EXPERIENCE A SERIES OF PHENOMENA AND FEELINGS WHEREIN WE WILL ALWAYS GO THROUGH THE SAME BASIC PROCESS:





## We will organize 3 simultaneous team work stations

Every 20 minutes participants rotate to the next station.

We seek to reduce anxiety and for everyone to support each other by learning through play.





### **Station 1:**

#### Action, Reaction and Motivation cards







## Station 2: Myths cards





## **Station 3:**

Instruction manual + Illuminated phase and shadow phase cards.



#### FASE LUMINOSA: TU TURNO DE JUGAR 7. Toma 4 fichas de energia (0.0 0.0). 2. Puedes activar o cambiar tu motivación 🍘 RECUERDA SIEMPRE LA REGLA DEL NOMBRE. reacción ( 3. Puedes jugar cartas en cualquier orden: • Usar accinnes(2). Usar reacciones en respuesta a reacciones ( • Usar Las habilidades ( ) de tus mitos. • Cambiar cartas por fichas energias ()) = \$). intentos de derribo 🕡 de otros jugadores. 🌲 Puedes intentar derribar 🕼 mitos. Si te faltan fichas de energia puedes cambiarlas por cartas (11=1). Por cada por cada mito derribado (1), todos roban una carta o ficha de energía 🛍 . 5. Puedes descartar cartas de tu mano. 6. Roba hasta tener 4 cartas en la mano 💷 🗐